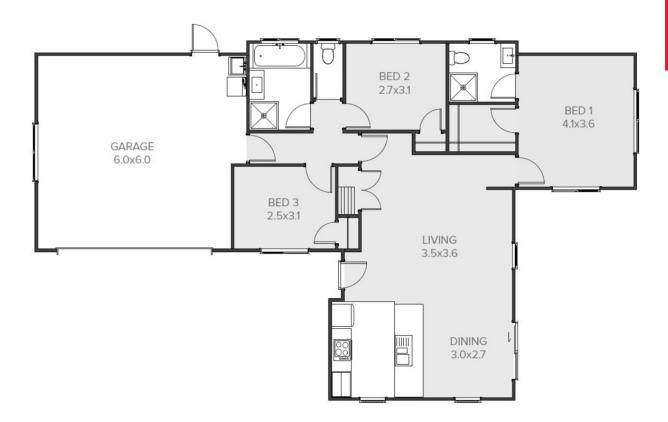

## Flexible design, ready for your ideal site in Richmond Terrace, Taupō, NZ | House Only

Enjoy three well-proportioned bedrooms, two bathrooms, and light-filled open-plan living that flows seamlessly to outdoor spaces. The central kitchen is practical and welcoming, and you have the choice between gable or mono-pitch rooflines to suit your personal style. Even better, you'll still have the freedom to personalise your colours, fixtures, and finishes—making the home truly yours from day one. Perfect for a wide range of sections, including subdivided lots, this home is a versatile choice for modern living in Richmond Terrace, Taupō.

## Flexible design, ready for your ideal site in Richmond Terrace, Ta NZ | House Only

| Living Area | 145 m <sup>2</sup> |
|-------------|--------------------|
| Home Width  | 11.46 m            |
| Home Length | 18.99 m            |

The images may show features which may not be included in the standard plan or price. Your local Jennian New Home Consultant will confirm standard features and discuss your ideas. All plans remain the copyright of Jennian Homes.