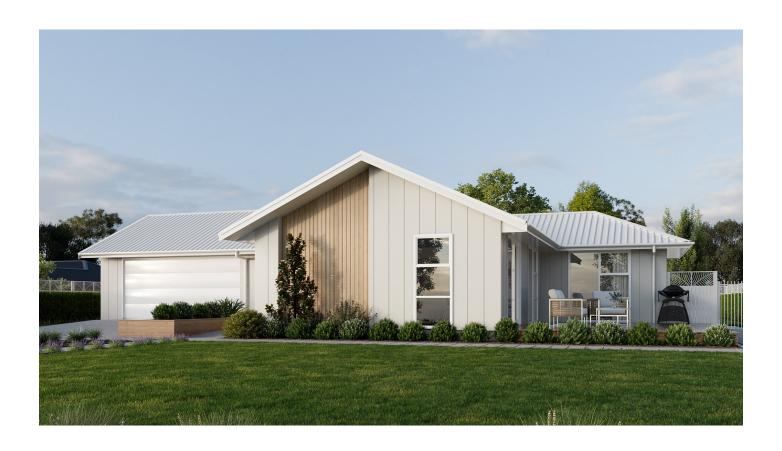

## Flexible design, ready for your ideal site in Richmond Terrace, Taupō, NZ | House Only

Enjoy three well-proportioned bedrooms, two bathrooms, and light-filled open-plan living that flows seamlessly to outdoor spaces. The central kitchen is practical and welcoming, and you have the choice between gable or mono-pitch rooflines to suit your personal style. Even better, you'll still have the freedom to personalise your colours, fixtures, and finishes—making the home truly yours from day one. Perfect for a wide range of sections, including subdivided lots, this home is a versatile choice for modern living in Richmond Terrace, Taupō.

The images may show features which may not be included in the standard plan or price. Your local Jennian New Home Consultant will confirm standard features and discuss your ideas. All plans remain the copyright of Jennian Homes.