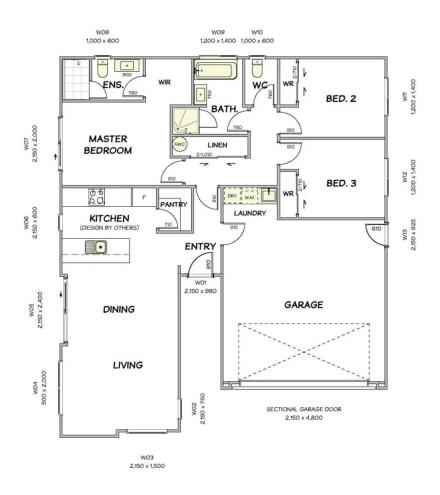

### Versatile design, ready for your ideal site in Richmond Terrace, Taupō, NZ | House Only

With 151sqm of well-planned space, it's tailored for modern family living. A central open-plan hub connects the kitchen, dining, and living areas, flowing naturally outdoors—ideal for entertaining or relaxing in the elevated surroundings of Richmond Terrace. The sleek kitchen is complemented by a generous scullery, providing space and practicality for everyday life. Zoned bedrooms ensure privacy and comfort, with the master suite offering a peaceful retreat complete with an ensuite and walk-in wardrobe. Two additional bedrooms are perfect for children, guests, or a home office.

## Versatile design, ready for your ideal site in Richmond Terrace, Taupō, NZ | House Only

| Living Are | ea ea | 151 m <sup>2</sup> |
|------------|-------|--------------------|
| Home Wid   | dth   | 12.2 m             |
| Home Ler   | ngth  | 14.2 m             |