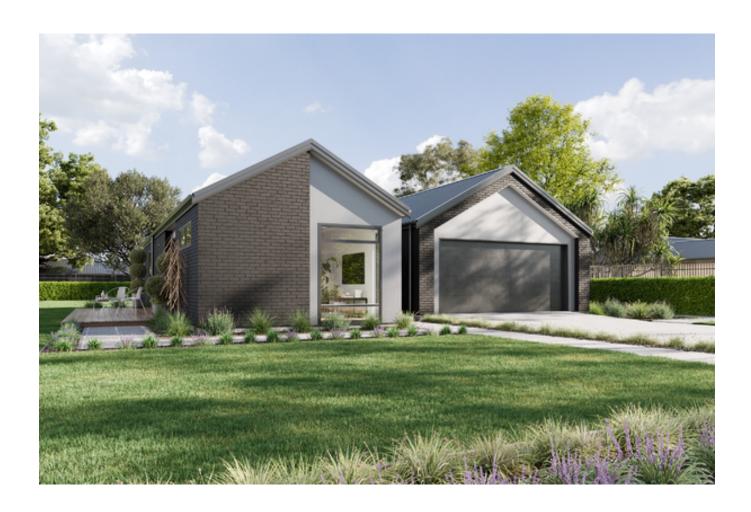

### Versatile design, ready for your ideal site in Richmond Terrace, Taupō, NZ | House Only

With 151sqm of well-planned space, it's tailored for modern family living. A central open-plan hub connects the kitchen, dining, and living areas, flowing naturally outdoors—ideal for entertaining or relaxing in the elevated surroundings of Richmond Terrace. The sleek kitchen is complemented by a generous scullery, providing space and practicality for everyday life. Zoned bedrooms ensure privacy and comfort, with the master suite offering a peaceful retreat complete with an ensuite and walk-in wardrobe. Two additional bedrooms are perfect for children, guests, or a home office.

## Versatile design, ready for your ideal site in Richmond Terrace, Taupō, NZ | House Only

| Living Are | ea ea | 151 m <sup>2</sup> |
|------------|-------|--------------------|
| Home Wid   | dth   | 12.2 m             |
| Home Ler   | ngth  | 14.2 m             |