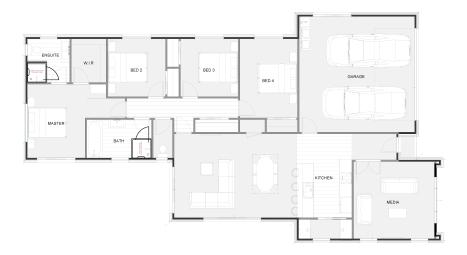

## Lot 17, Springwater Drive, Awa Park, Manawatu, NZ | House and

| Living Area | 185 m <sup>2</sup> |
|-------------|--------------------|
| Home Width  | 11.7 m             |
| Home Length | 20.3 m             |
| Land Area   | 655 m <sup>2</sup> |