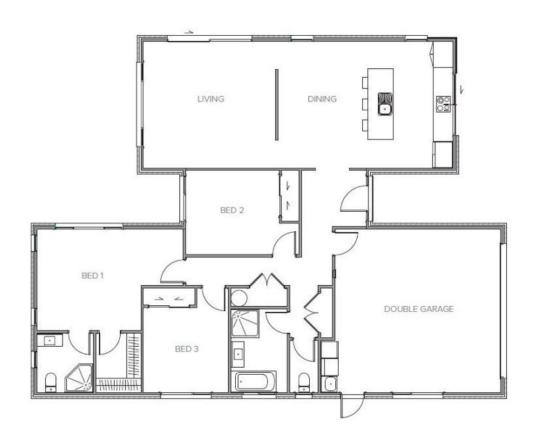

House and Land Key Features: 166m2 home, 3 bedrooms, including a private master suite, Ensuite and generous walk-in robe off the master, Open-plan kitchen, dining, and living area, Fisher & Paykel kitchen appliances included, Internal access double garage, Feature cedar cladding for a modern, stylish exterior, Bathroom with separate toilet, Concrete driveway and patios included, Fencing and Hydro-seeded lawn included on a 493m2 section.

## Lot 40, Springwater Drive, Awa Park, Feilding, Manawatu, NZ | Hand Land

| Living Area | 166 m <sup>2</sup> |
|-------------|--------------------|
| Home Width  | 12.7 m             |
| Home Length | 16.7 m             |
| Land Area   | 493 m <sup>2</sup> |