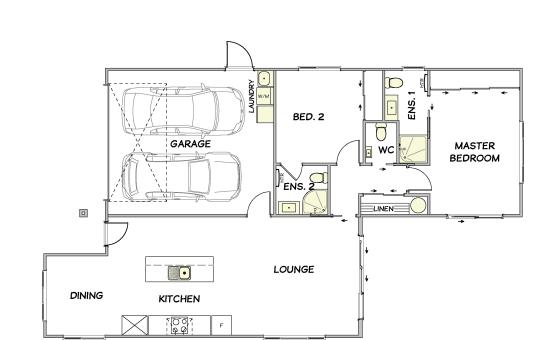

Every detail of this home is crafted for quality, featuring two bedrooms, two bathrooms, a separate toilet, and a double garage—all designed for effortless living. Enjoy seamless indoor-outdoor flow, premium appliances, and the year-round comfort of a heat pump, ensuring an inviting atmosphere in every season.

## Michele Strange

P 027 491 5266 E michele.strange@jennian.co.nz

Living Area

130 m<sup>2</sup>

The images may show features which may not be included in the standard plan or price. Your local Jennian New Home Consultant will confirm standard features and discuss your ideas. All plans remain the copyright of Jennian Homes.