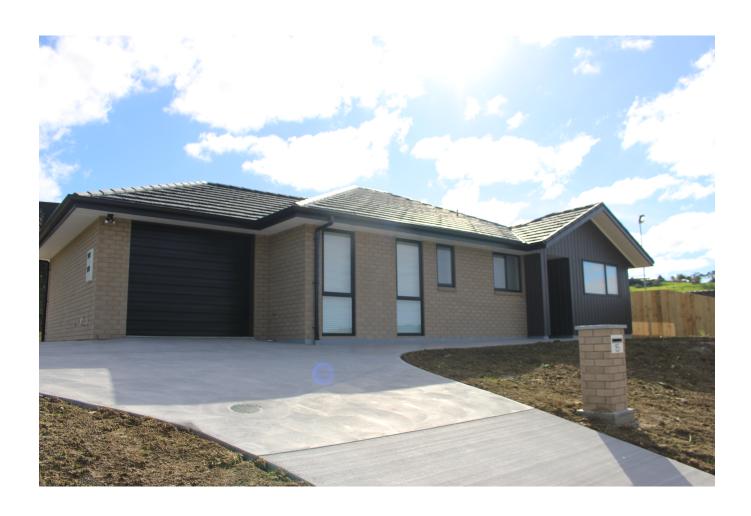

## 15 Tuna Drive Kotata Heights- Pop up Display Home

This 3 bedroom 135 m2 home situated in Tuna Drive, Kotata sits on a 600m2 section with views towards Whangarei Heads.

With open plan living, a large kitchen, separate laundry and walk in Robe, this home is worth a visit!
Call our team to view this completed home today, open by appointment only.

## 15 Tuna Drive Kotata Heights - Pop up Display Home

Living Area 135 m<sup>2</sup>

The images may show features which may not be included in the standard plan or price. Your local Jennian New Home Consultant will confirm standard features and discuss your ideas. All plans remain the copyright of Jennian Homes.