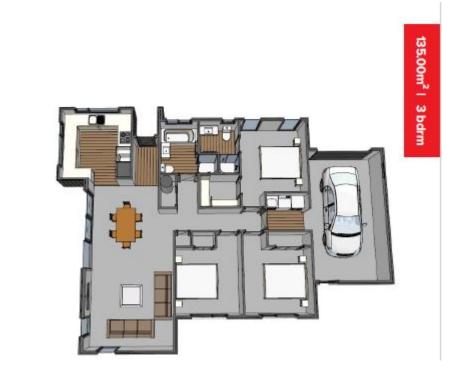

## 15 Tuna Drive Kotata Heights- Pop up Display Home

This 3 bedroom 135 m2 home situated in Tuna Drive, Kotata sits on a 600m2 section with views towards Whangarei Heads.

With open plan living, a large kitchen, separate laundry and walk in Robe, this home is worth a visit!
Call our team to view this completed home today, open by appointment only.

## 15 Tuna Drive Kotata Heights - Pop up Display Home

Living Area 135 m<sup>2</sup>

The images may show features which may not be included in the standard plan or price. Your local Jennian New Home Consultant will confirm standard features and discuss your ideas. All plans remain the copyright of Jennian Homes.