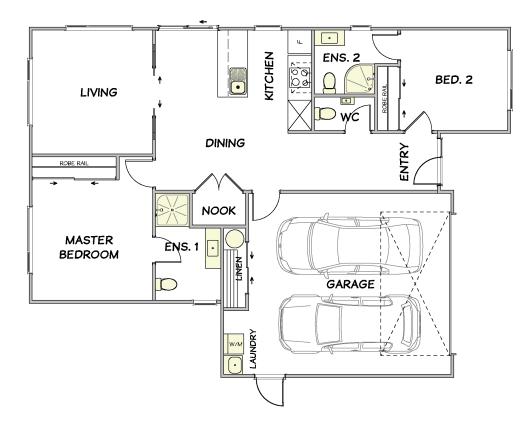

Crafted for quality, this home features 2 bedrooms, 2 bathrooms, a separate toilet, and a double garage, all designed to maximize convenience and sophistication. Enjoy seamless indoor-outdoor flow, premium appliances, and the year-round comfort of a heat pump, ensuring an inviting atmosphere in every season.

## Lot 765, Ellmers Street, Stage 5B, Ravenswood, Woodend, NZ | House and Land

Living Area

130 m<sup>2</sup>

The images may show features which may not be included in the standard plan or price. Your local Jennian New Home Consultant will confirm standard features and discuss your ideas. All plans remain the copyright of Jennian Homes.