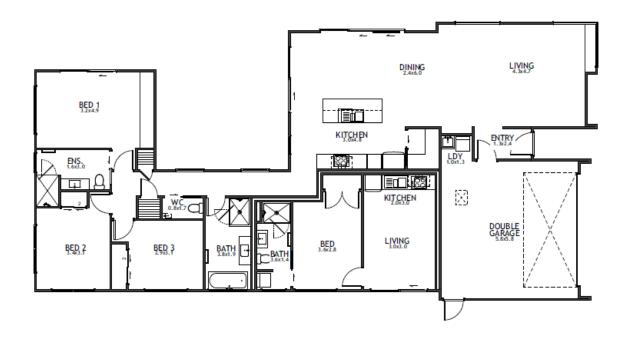

### Lot 17, Springwater Drive, Awa Park, Feilding, Manawatu, NZ | House and Land

Step inside to discover light-filled open-plan spaces, where the kitchen, dining, and living areas flow seamlessly to the outdoors—perfect for entertaining or relaxing with family. Large corner windows enhance the home's warm, welcoming feel, with optional skylights available to further elevate natural light. A spacious master suite provides a private retreat, while additional flexible rooms can adapt to your lifestyle—be it a home office, guest room, or second lounge.

# Lot 17, Springwater Drive, Awa Park, Feilding, Manawatu, NZ | Ho and Land

| Living Area | 218 m <sup>2</sup> |
|-------------|--------------------|
| Home Width  | 12 m               |
| Home Length | 23.5 m             |
| Land Area   | 655 m <sup>2</sup> |

The images may show features which may not be included in the standard plan or price. Your local Jennian New Home Consultant will confirm standard features and discuss your ideas. All plans remain the copyright of Jennian Homes.