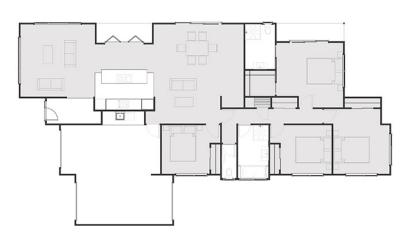

# Lot 14, Springwater Drive, Awa Park, Feilding, Manawatu, NZ | He and Land

| Living Area | 222 m <sup>2</sup> |
|-------------|--------------------|
| Home Width  | 13.1 m             |
| Home Length | 24 m               |
| Land Area   | 655 m <sup>2</sup> |