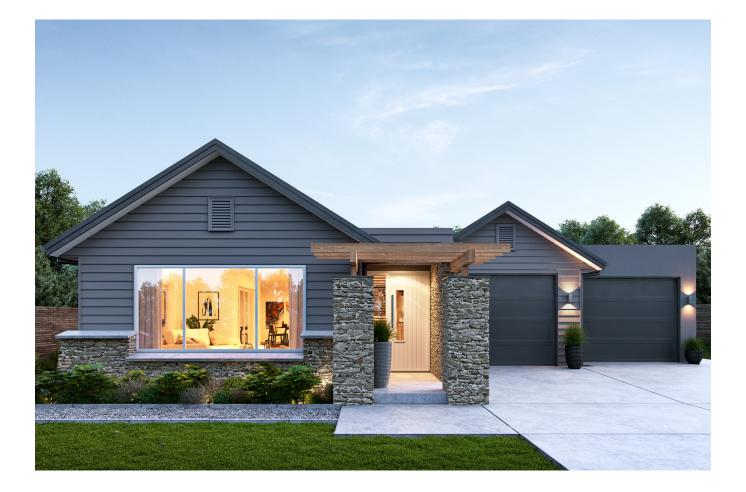

### Lot 14, Springwater Drive, Awa Park, Feilding, Manawatu, NZ | House and Land

This home's spacious layout invites effortless living, with expansive open-plan spaces that flow directly to sunny outdoor entertaining zones. The contemporary kitchen sits at the heart of the home, perfectly positioned for family connection and entertaining. Set in Awa Park – Feilding's newest masterplanned community – this home offers more than just beautiful design. Awa Park has been thoughtfully planned to offer space, connection, and an enriched lifestyle.Whether you're upsizing, relocating, or simply looking for a better way to live – the Riverside in Awa Park is your next move. All plans can be customised to suit your needs.

# Lot 14, Springwater Drive, Awa Park, Feilding, Manawatu, NZ | He and Land

| Living Area | 222 m <sup>2</sup> |
|-------------|--------------------|
| Home Width  | 13.1 m             |
| Home Length | 24 m               |
| Land Area   | 655 m <sup>2</sup> |