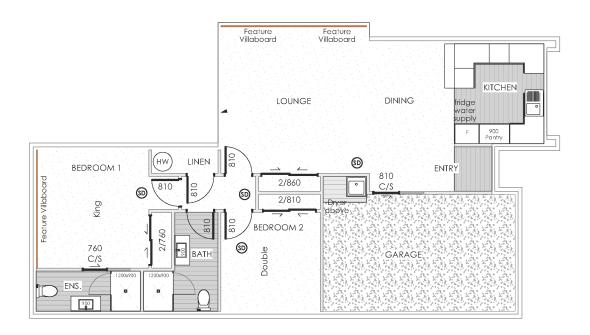

Situated within the master planned community of Awa Park in Feilding, this home is ideal for first-home buyers, investors, or downsizers seeking smart design in a vibrant neighbourhood.

House and Land package includes: 2 bedrooms, Master with ensuite and walk-in wardrobe, Open-plan kitchen, dining, and lounge, Well-appointed bathroom and ensuite with quality fixtures, Internal-access single garage, Landscaped section with concrete patio and hydroseed lawn, 472m<sup>2</sup> section.

## Lot 31, Springwater Drive, Awa Park, Feilding, Manawatu, NZ | Ho and Land

| Living Area | 112 m <sup>2</sup> |
|-------------|--------------------|
| Home Width  | 8.8 m              |
| Home Length | 15.8 m             |
| Land Area   | 472 m <sup>2</sup> |