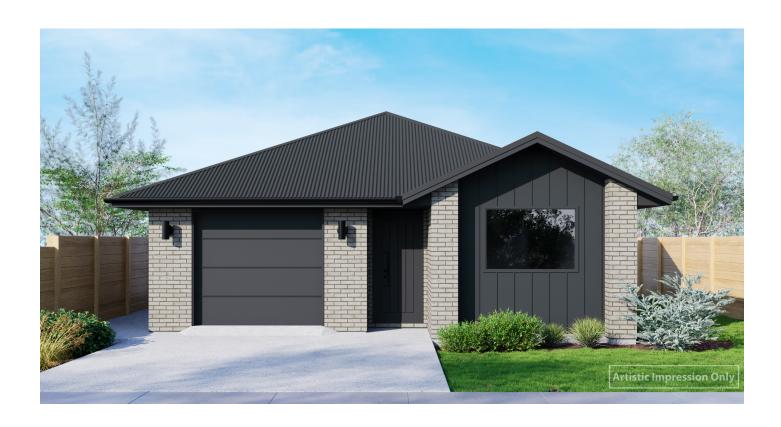

### Lot 31, Springwater Drive, Awa Park, Feilding, Manawatu, NZ | House and Land

This well-designed 2-bedroom home on Lot 31, Springwater Drive, offers low-maintenance living without compromising on comfort or quality!

Situated within the master planned community of Awa Park in Feilding, this home is ideal for first-home buyers, investors, or downsizers seeking smart design in a vibrant neighbourhood.

House and Land package includes: 2 bedrooms, Master with ensuite and walk-in wardrobe, Open-plan kitchen, dining, and lounge, Well-appointed bathroom and ensuite with quality fixtures, Internal-access single garage, Landscaped section with concrete patio and hydroseed lawn, 472m<sup>2</sup> section.