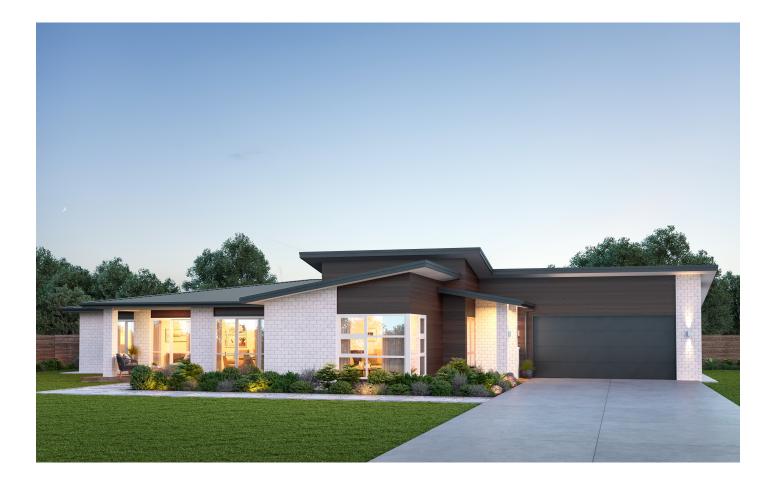

## Lot 2 - 49 Newton Road Maungatapere

| <b>1</b> | 2 | â 2 | 2 | ₩ 3 |
|----------|---|-----|---|-----|
|----------|---|-----|---|-----|

Nestled on the edge of Maungatapere, yet close to Maunu sits this one of a kind section. 5500m2 (approx) of grassed land, with a gentle slope that will gather all day sun, this is the perfect location to build your forever home.

Match this section with the Jennian Homes Summerhill design at 214 m2, featuring 4 bedrooms, 2 living areas, an ample kitchen and 2 car garaging.

Our Package allows for the standard specification, plus Excavation, drainage, council costs, patios and paths. Contact us for priced Design and build options .