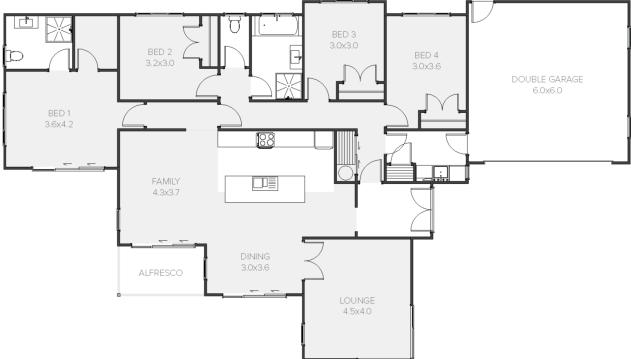

Match this section with the Jennian Homes Summerhill design at 214 m2, featuring 4 bedrooms, 2 living areas, an ample kitchen and 2 car garaging.

Our Package allows for the standard specification, plus Excavation, drainage, council costs, patios and paths. Contact us for priced Design and build options .

## Rena Belcher

P 027 511 4021 E rena.belcher@jennian.co.nz

| Living Area | 214 m <sup>2</sup>  |
|-------------|---------------------|
| Land Area   | 5500 m <sup>2</sup> |

The images may show features which may not be included in the standard plan or price. Your local Jennian New Home Consultant will confirm standard features and discuss your ideas. All plans remain the copyright of Jennian Homes.