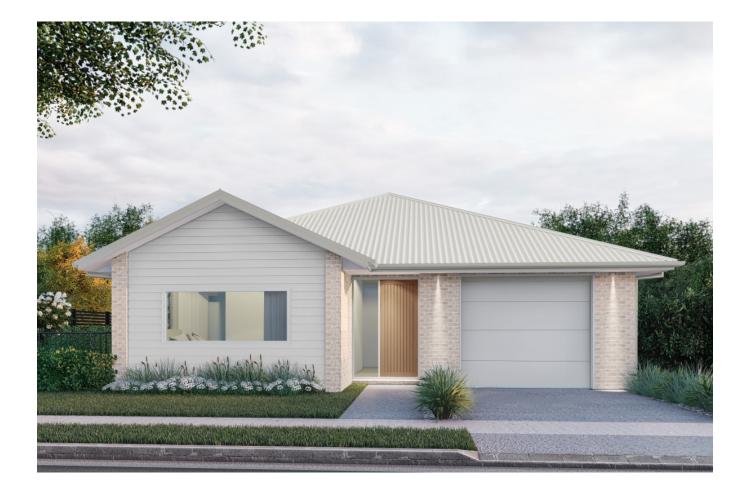

### Lot 29 Tuna Drive, Kotata Heights, Whangarei, NZ | House and Land - The Marco plan

| <b>1</b> 3 | 2 | <b>A</b> 1 | 2 | ₩ 1 |
|------------|---|------------|---|-----|
|------------|---|------------|---|-----|

#### Northland

Studio J and Office - 1 Selwyn Avenue, Whangarei 0110 P 09 459 5408 E northland@jennian.co.nz jennian.co.nz Introducing the Marco, a modern three-bedroom home designed for stylish compact living. Clever use of space ensures functionality without compromise! The Marco makes everyday family life effortless, with a welcoming open-plan hub, multiple living zones, and connection to the outdoors.

At 146m2 this 3 bedroom home is the perfect family space, with walk in pantry, open plan living and a good size family bathroom, plus Master suite of Ensuite and Walk in robe.

Planned on lot 29 Tuna Drive, this home will sit facing the sun on a 563m2 section, with views towards Whangarei Heads.