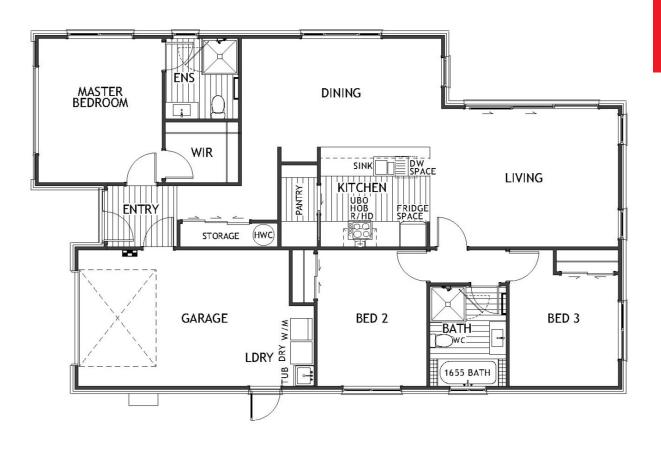

At 146m2 this 3 bedroom home is the perfect family space, with walk in pantry, open plan living and a good size family bathroom, plus Master suite of Ensuite and Walk in robe.

Planned on lot 29 Tuna Drive, this home will sit facing the sun on a 563m2 section, with views towards Whangarei Heads.

## Lot 29 Tuna Drive, Kotata Heights, Whangarei, NZ | House and L The Marco plan

| Living Area | 146 m <sup>2</sup> |
|-------------|--------------------|
|             |                    |

Land Area 563 m<sup>2</sup>