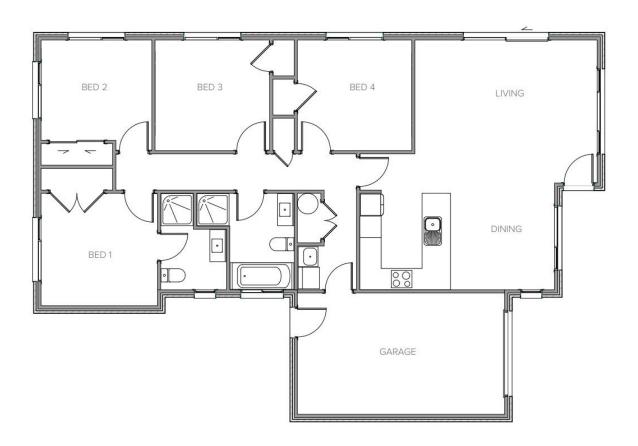

## 524 Tairua Road, Whangamatā, NZ | Design and Build | House ar Land

| Living Area | 135 m <sup>2</sup>  |
|-------------|---------------------|
| Home Width  | 10.7 m              |
| Home Length | 16.2 m              |
| Land Area   | 3577 m <sup>2</sup> |