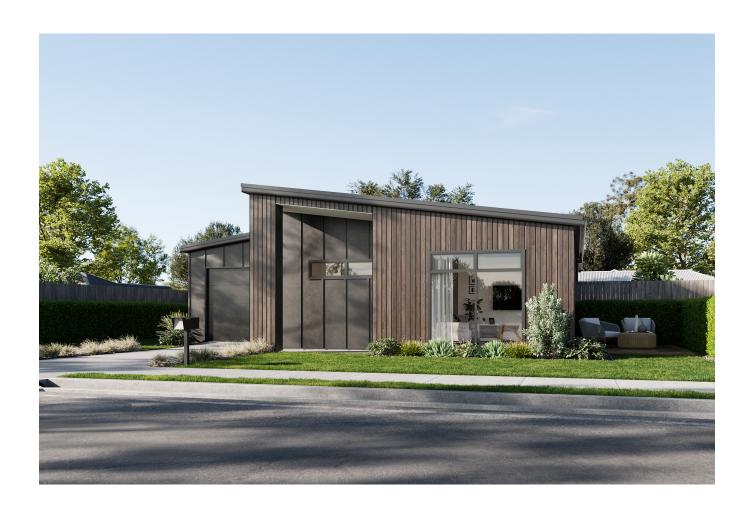

### 524 Tairua Road, Whangamatā, NZ | Design and Build | House and Land

A rare opportunity awaits to secure a 3577m² (more or less) lifestyle section next to the upper reaches of Whangamata Harbour. This flat, spacious plot, opposite the mountain bike park, is a blank canvas perfect for your dream home or retreat. Anchored by a majestic Kauri tree, the property offers natural beauty and heritage, blending rural serenity with coastal convenience just 5 minutes from Whangamata's beaches, cafes, and amenities.

## 524 Tairua Road, Whangamatā, NZ | Design and Build | House ar Land

| Living Area | 135 m <sup>2</sup>  |
|-------------|---------------------|
| Home Width  | 10.7 m              |
| Home Length | 16.2 m              |
| Land Area   | 3577 m <sup>2</sup> |