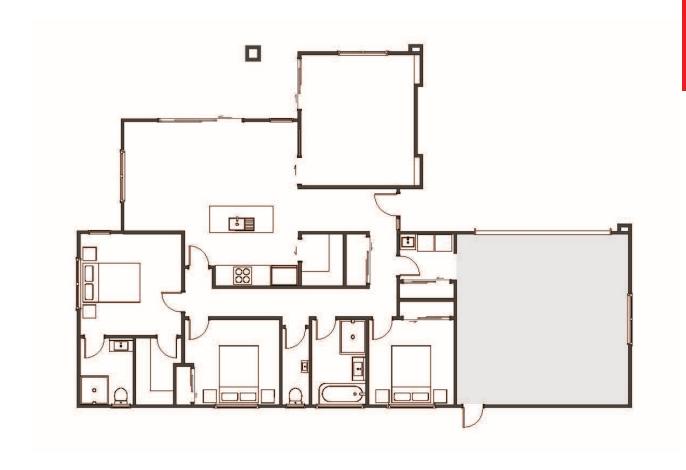

### Lot 48 Saddleback Drive, Richmond Terrace, Taupō, NZ | House and Land

Featuring three spacious bedrooms and two well-appointed bathrooms, this thoughtfully designed layout is ideal for families or anyone looking for a comfortable and functional space to call home. The open-plan kitchen, dining, and living area forms the heart of the home — a light-filled space perfect for relaxing, entertaining, or spending time with loved ones. With its seamless flow and smart design, this home offers the flexibility to suit your lifestyle, whether you're hosting guests or enjoying a quiet night in. Every detail has been considered to support modern living, combining comfort, efficiency, and timeless appeal.

## Lot 48 Saddleback Drive, Richmond Terrace, Taupō, NZ | House Land

| Living Area | 172 m <sup>2</sup> |
|-------------|--------------------|
| Home Width  | 12.7 m             |
| Home Length | 19.5 m             |
| Land Area   | 571 m <sup>2</sup> |