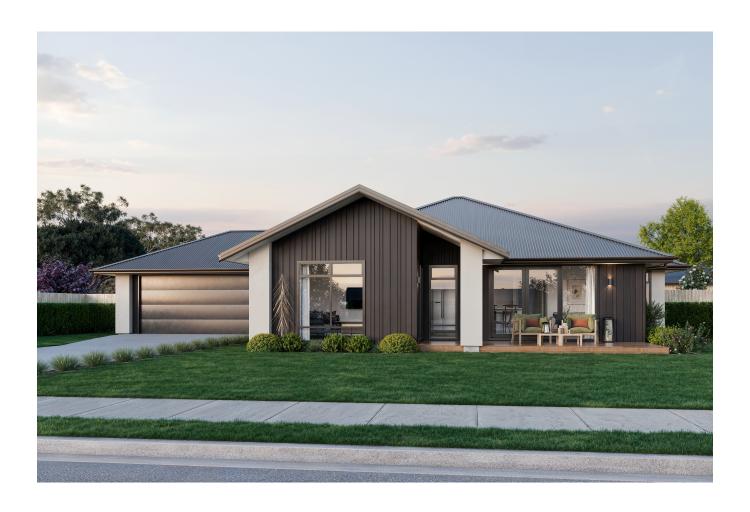

### Lot 48 Saddleback Drive, Richmond Terrace, Taupō, NZ | House and Land

Featuring three spacious bedrooms and two well-appointed bathrooms, this thoughtfully designed layout is ideal for families or anyone looking for a comfortable and functional space to call home. The open-plan kitchen, dining, and living area forms the heart of the home — a light-filled space perfect for relaxing, entertaining, or spending time with loved ones. With its seamless flow and smart design, this home offers the flexibility to suit your lifestyle, whether you're hosting guests or enjoying a quiet night in. Every detail has been considered to support modern living, combining comfort, efficiency, and timeless appeal.