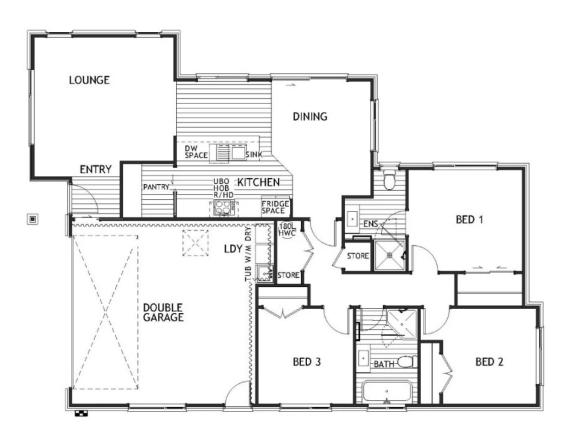

With three generous bedrooms and two well-appointed bathrooms, this home offers the perfect balance of comfort and style. The open-plan kitchen, dining, and living areas create a spacious hub for everyday family life and entertaining. Designed with timeless street appeal and a smart, functional layout, this home is a fantastic choice for those looking to settle in a modern, vibrant neighbourhood.

## Lily-Rose Fraser

P 021 177 4532 E lily-rose.fraser@jennian.co.nz

| Living Area      | 118.36 m <sup>2</sup> |
|------------------|-----------------------|
| Garage Area      | 36.24 m <sup>2</sup>  |
| Total Floor Area | 154.6 m <sup>2</sup>  |
| Home Width       | 11.8 m                |
| Home Length      | 16.1 m                |
| Land Area        | 681 m <sup>2</sup>    |