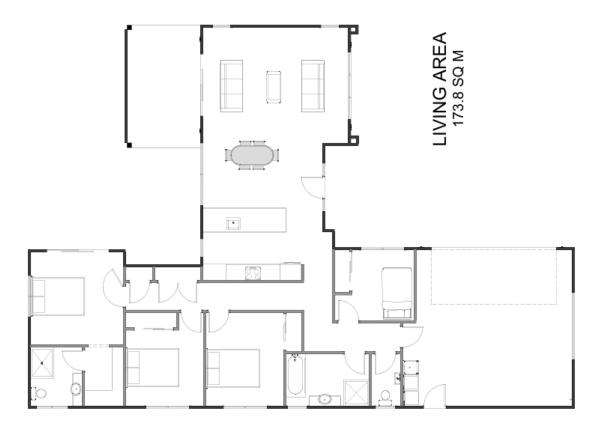

### 205a Guppy Road, Taradale, Napier, NZ | House and Land

| Living Area      | 136.3 m <sup>2</sup> |
|------------------|----------------------|
| Garage Area      | 37.7 m <sup>2</sup>  |
| Total Floor Area | 174 m <sup>2</sup>   |
| Home Width       | 14.7 m               |
| Home Length      | 21 m                 |
| Land Area        | 544 m <sup>2</sup>   |