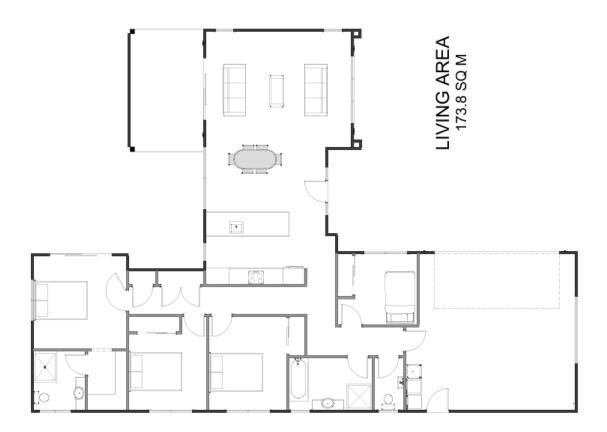

### 205a Guppy Road, Taradale, Napier, NZ | House and Land

| Living Area      | 136.3 m <sup>2</sup> |
|------------------|----------------------|
| Garage Area      | 37.7 m <sup>2</sup>  |
| Total Floor Area | 174 m <sup>2</sup>   |
| Home Width       | 14.7 m               |
| Home Length      | 21 m                 |
| Land Area        | 544 m <sup>2</sup>   |