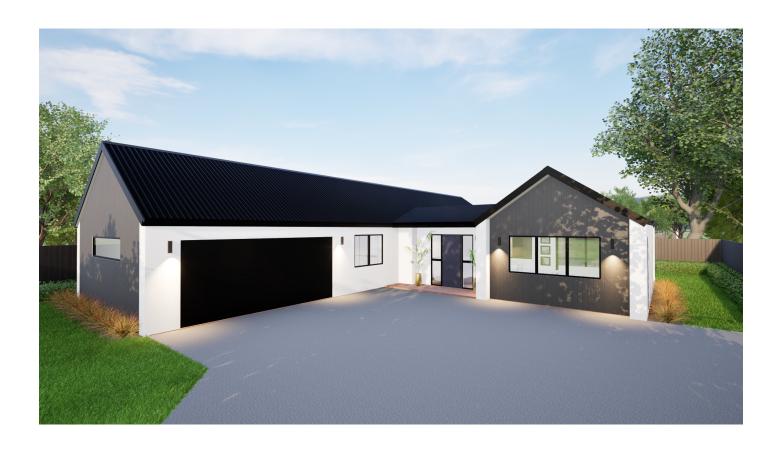

## 205a Guppy Road, Taradale, Napier, NZ | House and Land

Modern Living at its best welcome to your future home!

This thoughtfully crafted 174m² home combines architectural elegance with functional family living. A masterfully designed 4-bedroom house and land package brought to you by Jennian Homes Hawkes Bay specialists in modern, custom builds with standout features that elevate everyday living.

This modern home blends clean lines, contrasting claddings, and a bold monochrome palette for striking appeal. The gable roofline, feature entranceway, and landscaped outdoor zones ensure this home looks as good outside as it feels inside.