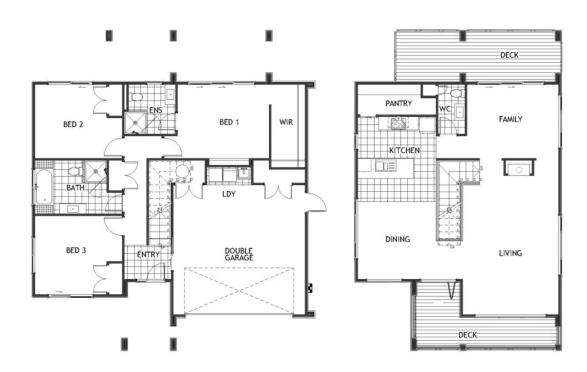

# 5 Boltons Road, Lansdowne, Masterton, Wairarapa, NZ | House a Land

| Living Area | 237 m <sup>2</sup>  |
|-------------|---------------------|
| Home Width  | 12.6 m              |
| Home Length | 14.29 m             |
| Land Area   | 1100 m <sup>2</sup> |
|             |                     |