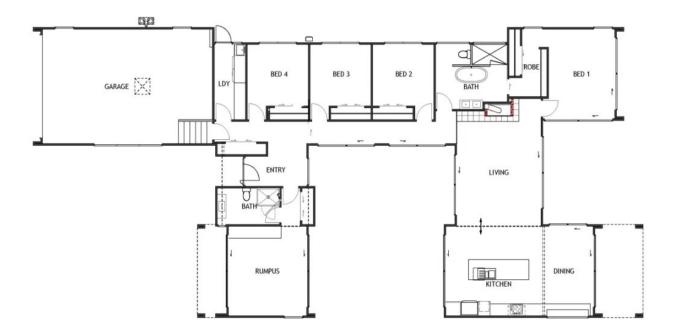

## 273 Wentworth Valley Road, Whangamatā, NZ | Design and Build House and Land

Land Area 28000 m<sup>2</sup>

The images may show features which may not be included in the standard plan or price. Your local Jennian New Home Consultant will confirm standard features and discuss your ideas. All plans remain the copyright of Jennian Homes.