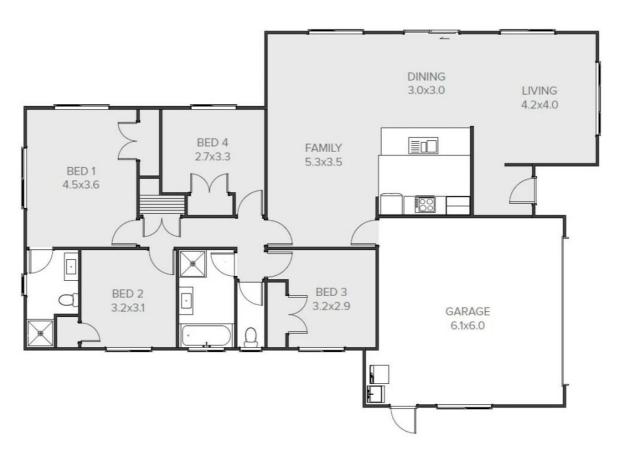

## 111C Buller Road, Reefton, West Port, NZ | House and Land Package

Open plan living takes centre stage in this efficiently designed four-bedroom home, creating a seamless flow between the living, dining, and kitchen areas. This layout not only maximizes space but also fosters a warm and inviting atmosphere, making it the perfect place to unwind and relax with your family. Whether you're hosting a dinner party or enjoying a quiet evening at home, this space adapts to your needs effortlessly.

## 111C Buller Road, Reefton, West Port, NZ | House and Land Packa

Living Area  $188 \text{ m}^2$ Land Area  $4963 \text{ m}^2$ 

The images may show features which may not be included in the standard plan or price. Your local Jennian New Home Consultant will confirm standard features and discuss your ideas. All plans remain the copyright of Jennian Homes.