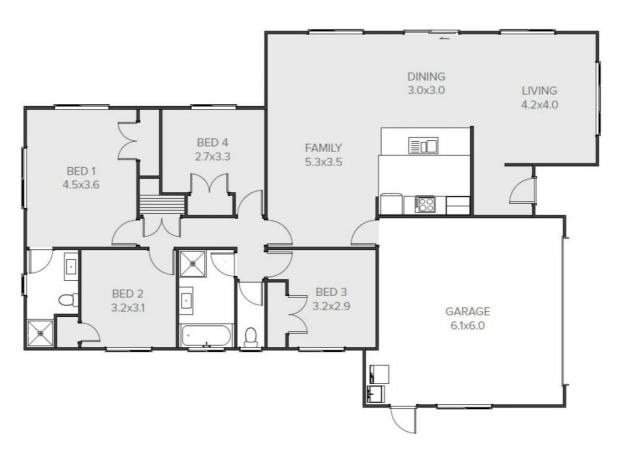

## 111C Buller Road, West Port, NZ | House and Land Package

Open plan living takes centre stage in this efficiently designed four-bedroom home, creating a seamless flow between the living, dining, and kitchen areas. This layout not only maximizes space but also fosters a warm and inviting atmosphere, making it the perfect place to unwind and relax with your family. Whether you're hosting a dinner party or enjoying a quiet evening at home, this space adapts to your needs effortlessly.

## 111C Buller Road, West Port, NZ | House and Land Package

Living Area 188 m<sup>2</sup>
Land Area 5141 m<sup>2</sup>

The images may show features which may not be included in the standard plan or price. Your local Jennian New Home Consultant will confirm standard features and discuss your ideas. All plans remain the copyright of Jennian Homes.