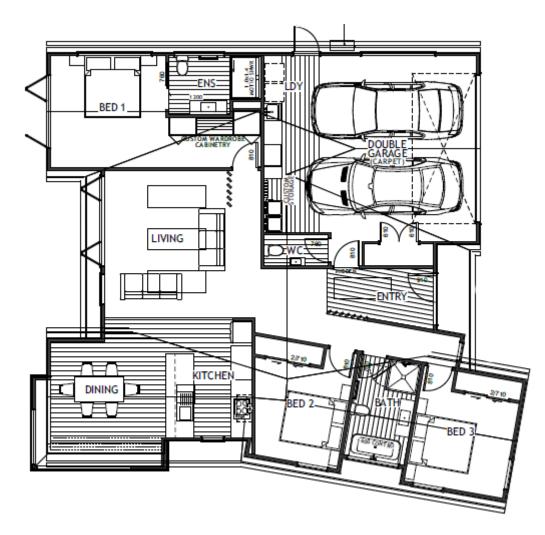

## Wanaka 2/64 Mount Linton Ave, Northlake, Wanaka 9305 P 021 198 3108 E wanaka@jennian.co.nz jennian.co.nz

| Living Area | 180 m <sup>2</sup> |
|-------------|--------------------|
| Home Width  | 14.56 m            |
| Home Length | 15.97 m            |
| Land Area   | 451 m <sup>2</sup> |