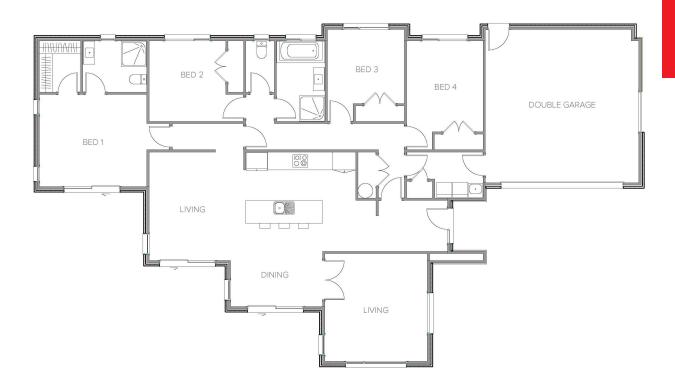

## 7 Karearea Drive, Coastlands, Whakatane, NZ | House And Land

| Living Area      | 170.66 m <sup>2</sup> |
|------------------|-----------------------|
| Garage Area      | 39.51 m <sup>2</sup>  |
| Total Floor Area | 210.17 m <sup>2</sup> |
| Home Width       | 13.2 m                |
| Home Length      | 23.7 m                |
| Land Area        | 738 m <sup>2</sup>    |