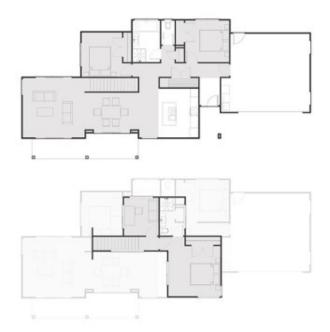

## 6 Waterford Avenue, Ohope, NZ | House and Land

| Living Area | 181.66 m <sup>2</sup> |
|-------------|-----------------------|
| Home Width  | 8.9 m                 |
| Home Length | 21.6 m                |
| Land Area   | 630 m <sup>2</sup>    |