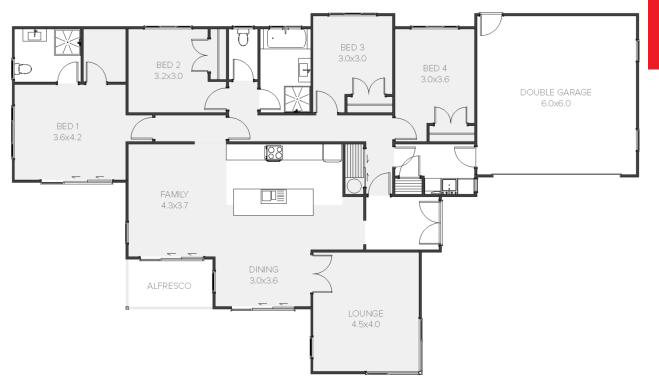

## Nic Doherty **P** 021 024 11002

E nic.doherty@jennian.co.nz

| Living Area | 213.56 m <sup>2</sup> |
|-------------|-----------------------|
| Home Width  | 13.58 m               |
| Home Length | 23.85 m               |