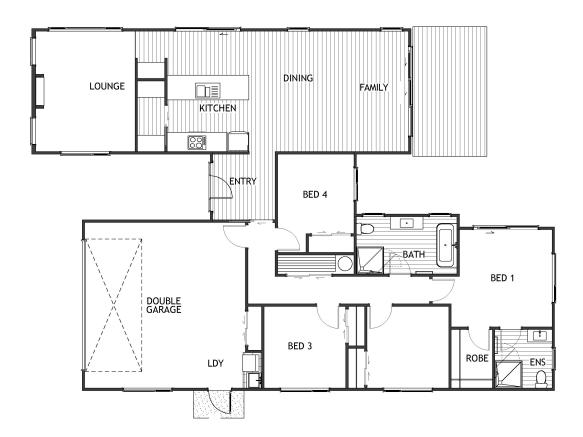

Key features include four spacious bedrooms, including a master suite with a walk-in wardrobe and en-suite bathroom, open-plan living and dining areas. The highspec kitchen with premium appliances provides a gourmet kitchen space, and there are ample storage solutions throughout the home.