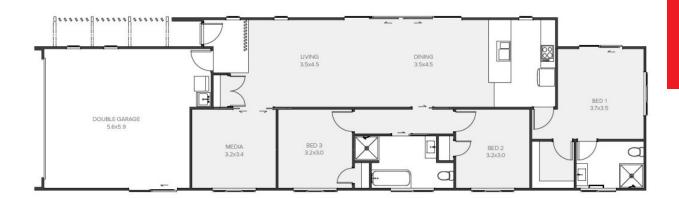

## Lot 192 Harbour Ridge, Omokoroa, NZ | House and Land

Living Area 160.14 m<sup>2</sup>

Home Width 7 m

Home Length 24.8 m

The images may show features which may not be included in the standard plan or price. Your local Jennian New Home Consultant will confirm standard features and discuss your ideas. All plans remain the copyright of Jennian Homes.