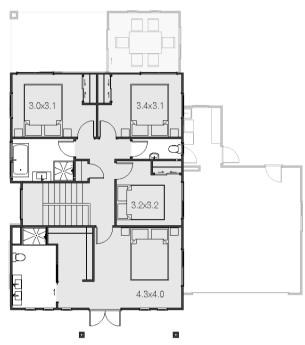

#### **Executive Family Home**

Get away from it all in this expansive and private new home in Ohauiti. Unload the groceries in the dual access scullery and enjoy the open-plan living and alfresco entertaining areas away from the street. The perfect retreat for you and your family. Upstairs, three generous sized bedrooms accompany the spacious master suite, complete with its own private balcony. Spread out and enjoy life in your own stately suburban hideaway. This house and land package offers everything you need for a comfortable and luxurious lifestyle.

## Lot 101 Quail Ridge, Ohauiti, Tauranga, NZ | House and Land

| Living Area | 269 m <sup>2</sup> |
|-------------|--------------------|
| Home Width  | 14.89 m            |
| Home Length | 16.57 m            |
| Land Area   | 548 m <sup>2</sup> |