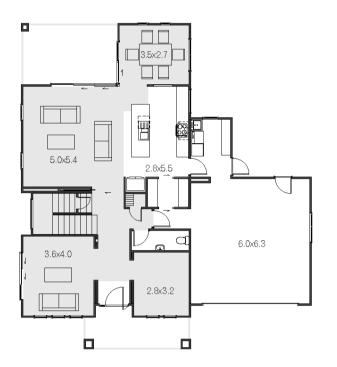

#### **Executive Family Home**

Get away from it all in this expansive and private new home in Ohauiti. Unload the groceries in the dual access scullery and enjoy the open-plan living and alfresco entertaining areas away from the street. The perfect retreat for you and your family. Upstairs, three generous sized bedrooms accompany the spacious master suite, complete with its own private balcony. Spread out and enjoy life in your own stately suburban hideaway. This house and land package offers everything you need for a comfortable and luxurious lifestyle.

## Lot 101 Quail Ridge, Ohauiti, Tauranga, NZ | House and Land

| Living Area | 269 m <sup>2</sup> |
|-------------|--------------------|
| Home Width  | 14.89 m            |
| Home Length | 16.57 m            |
| Land Area   | 548 m <sup>2</sup> |