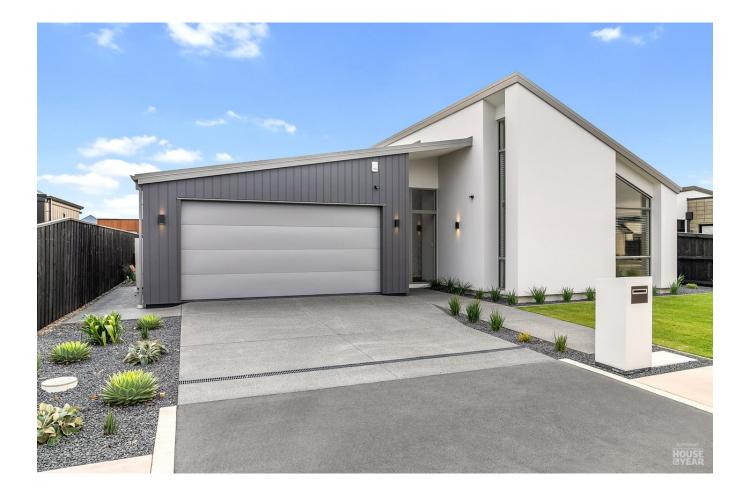

This architectural home, with its sharp Rockcote exterior cladding and steeply pitched roof in Colorsteel, is designed and built for both comfortable living and gracious entertaining. The soaring stud height allows natural light to flood across its wide-planked vinyl timber floors. The designer kitchen, with the pantry neatly tucked away from guest view, flows easily to the dining area and, through double doors, to the outdoor entertaining zone. A large lounge, meanwhile, is tucked away behind a sliding door for that extra layer of calm. This skilfully succinct floorplan of 218.4sqm achieves four generous bedrooms, two living rooms and two bathrooms.