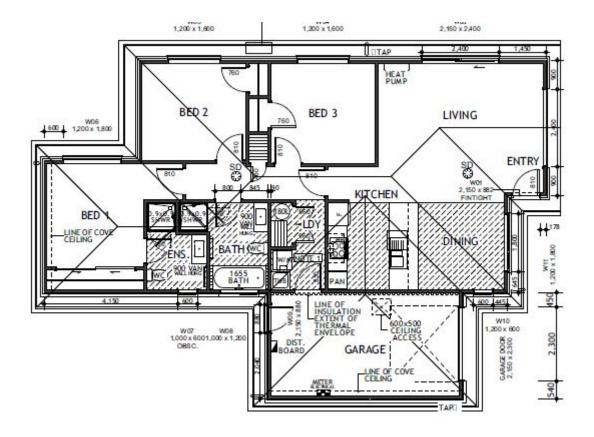

#### Display home FOR SALE!

We are selling our brand new Rockdale Mews Display Home!

This cleverly designed modern 3 bedroom home is perfect for a growing family. With its open-plan kitchen, dining, and living area, this home is perfect for entertaining guests or spending time together as a family. The master bedroom features an ensuite bathroom, giving you the ultimate in privacy and relaxation.

The home is also designed to maximize space and cost efficiency. The bedrooms are all well-sized, and the open-plan living area makes the most of the available

## Rockdale Mews Display Home FOR SALE

Living Area 125 m<sup>2</sup>

The images may show features which may not be included in the standard plan or price. Your local Jennian New Home Consultant will confirm standard features and discuss your ideas. All plans remain the copyright of Jennian Homes.