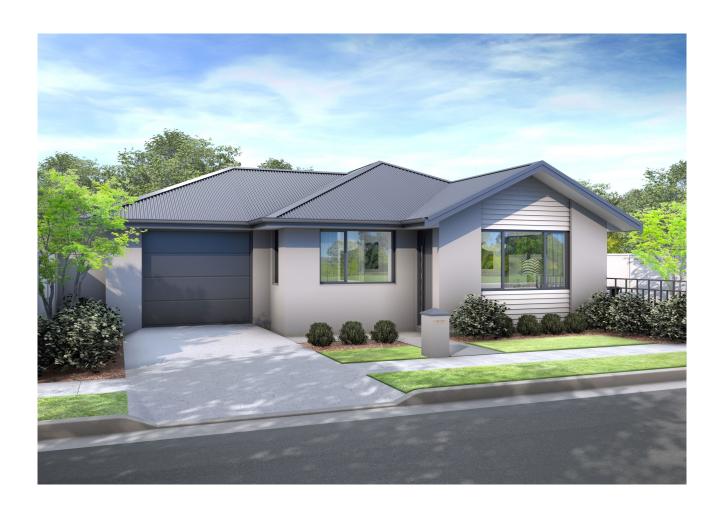

# Investor opportunity - GREAT RETURNS!

Are you looking to refresh your Rental property? Take advantage of a new build with this 3 Bedroom home, featuring open plan living, 2 bathrooms and a separate laundry. This 130m2 home is planned on a 1190m2 section, close to town. With the majority of this section in established trees, this leaves a private outdoor living area and low maintenance for tenants.

## **Investor opportunity - GREAT RETURNS!**

| Living Area | 130 m <sup>2</sup>  |
|-------------|---------------------|
| Home Width  | 10.7 m              |
| Home Length | 15.5 m              |
| Land Area   | 1190 m <sup>2</sup> |