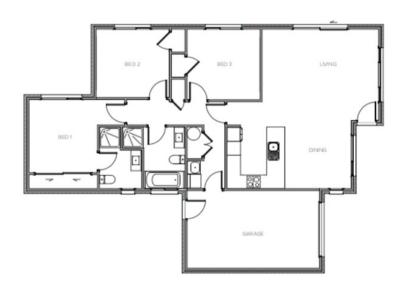

# Investor opportunity - GREAT RETURNS!

Are you looking to refresh your Rental property? Take advantage of a new build with this 3 Bedroom home, featuring open plan living, 2 bathrooms and a separate laundry. This 130m2 home is planned on a 1190m2 section, close to town. With the majority of this section in established trees, this leaves a private outdoor living area and low maintenance for tenants.

## **Investor opportunity - GREAT RETURNS!**

| Living Area | 130 m <sup>2</sup>  |
|-------------|---------------------|
| Home Width  | 10.7 m              |
| Home Length | 15.5 m              |
| Land Area   | 1190 m <sup>2</sup> |