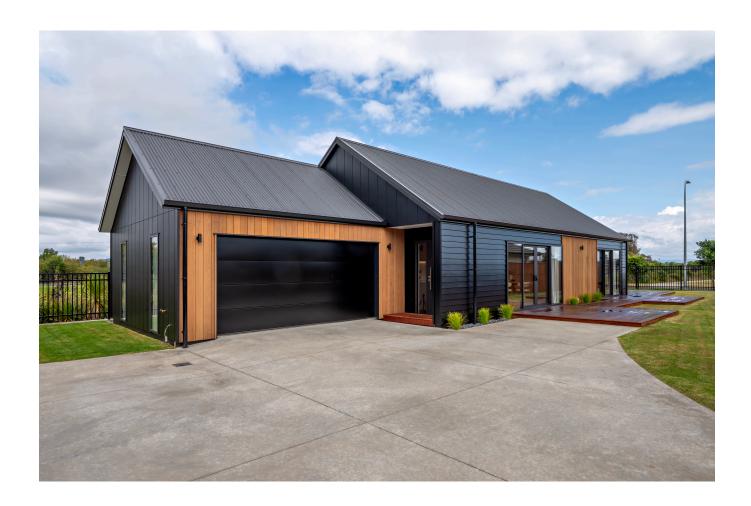

# Display Home - 6 Korimako Place, Whakatane

Discover the perfect blend of modern design and timeless charm in this beautifully crafted barn-style home. Featuring a striking combination of Linea, Stria and Cedar cladding, this home offers both durability and style.

Step inside to a thoughtfully designed 170sq/m layout, where the open-plan kitchen and dining area create a warm space for entertaining. A partition wall subtly separates the lounge, providing a cozy retreat while maintaining the home's spacious feel.