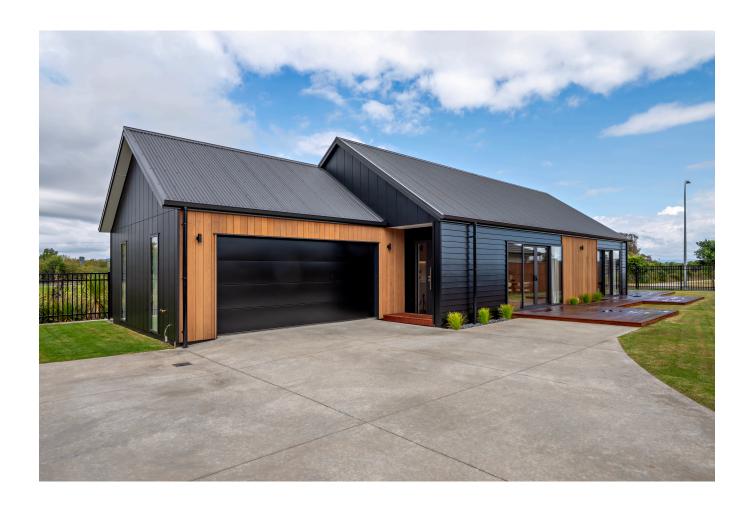

## Display Home - 6 Korimako Place, Whakatane

Discover the perfect blend of modern design and timeless charm in this beautifully crafted barn-style home. Featuring a striking combination of Linea, Stria and Cedar cladding, this home offers both durability and style.

Step inside to a thoughtfully designed 170sq/m layout, where the open-plan kitchen and dining area create a warm space for entertaining. A partition wall subtly separates the lounge, providing a cozy retreat while maintaining the home's spacious feel.