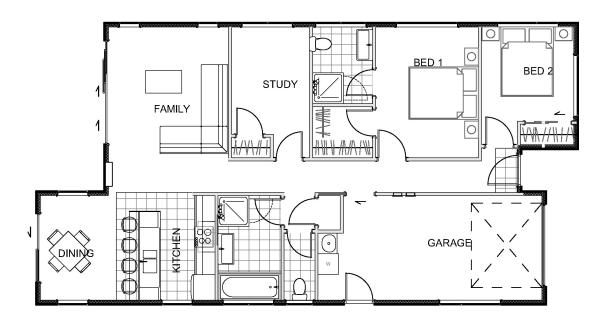

## Own this perfect first home in Kahawai Point Lot 321

| Living Area      | 90 m <sup>2</sup>  |
|------------------|--------------------|
| Garage Area      | 15 m <sup>2</sup>  |
| Total Floor Area | 105 m <sup>2</sup> |
| Home Width       | 8 m                |
| Home Length      | 14.8 m             |
| Land Area        | 303 m <sup>2</sup> |
|                  |                    |