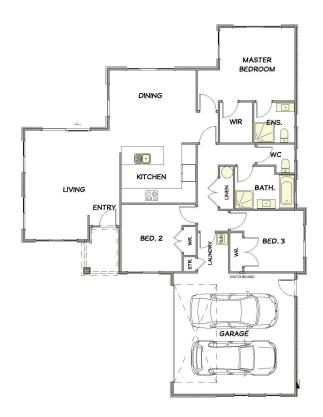

## Nelson Bays 8 Champion Road (The Livibrook Complex), Richmond, Nelson 7020 P 03 544 4390 E nelson@jennian.co.nz jennian.co.nz

| Living Area | 164 m <sup>2</sup> |
|-------------|--------------------|
| Home Width  | 14 m               |
| Home Length | 18.4 m             |
| Land Area   | 510 m <sup>2</sup> |

The images may show features which may not be included in the standard plan or price. Your local Jennian New Home Consultant will confirm standard features and discuss your ideas. All plans remain the copyright of Jennian Homes.