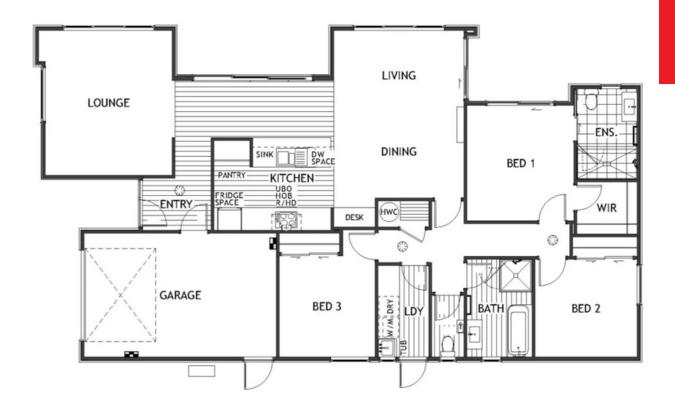

### The perfect place to call home

| Living Area      | 142 m <sup>2</sup> |
|------------------|--------------------|
| Garage Area      | 18 m <sup>2</sup>  |
| Total Floor Area | 160 m <sup>2</sup> |
| Home Width       | 10 m               |
| Home Length      | 18 m               |
| Land Area        | 386 m <sup>2</sup> |