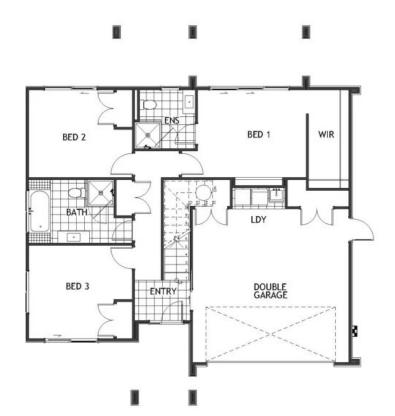

## 6 Anchorage Grove, Coastlands, Whakatane, NZ | House and La

| Living Area | 237.34 m <sup>2</sup> |
|-------------|-----------------------|
| Home Width  | 12.6 m                |
| Home Length | 14.29 m               |
| Land Area   | 609 m <sup>2</sup>    |

The images may show features which may not be included in the standard plan or price. Your local Jennian New Home Consultant will confirm standard features and discuss your ideas. All plans remain the copyright of Jennian Homes.