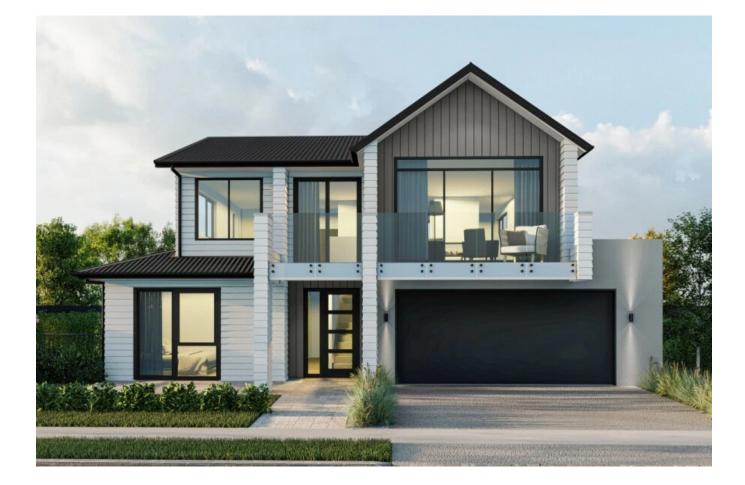

## 6 Anchorage Grove, Coastlands, Whakatane, NZ | House and La

| Living Area | 237.34 m <sup>2</sup> |
|-------------|-----------------------|
| Home Width  | 12.6 m                |
| Home Length | 14.29 m               |
| Land Area   | 609 m <sup>2</sup>    |

The images may show features which may not be included in the standard plan or price. Your local Jennian New Home Consultant will confirm standard features and discuss your ideas. All plans remain the copyright of Jennian Homes.