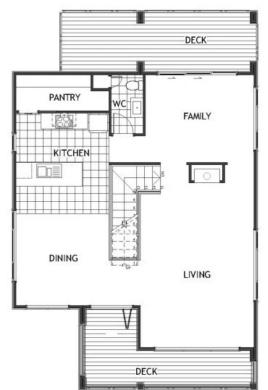

## 6 Anchorage Grove, Coastlands, Whakatane, NZ | House and La

| Living Area | 237.34 m <sup>2</sup> |
|-------------|-----------------------|
| Home Width  | 12.6 m                |
| Home Length | 14.29 m               |
| Land Area   | 609 m <sup>2</sup>    |

The images may show features which may not be included in the standard plan or price. Your local Jennian New Home Consultant will confirm standard features and discuss your ideas. All plans remain the copyright of Jennian Homes.