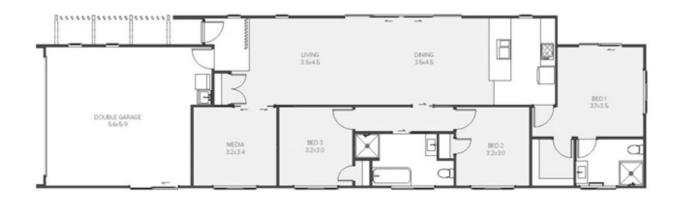

## Contemporary community living - Lot 335

| Living Area      | 124 m <sup>2</sup> |
|------------------|--------------------|
| Garage Area      | 36 m <sup>2</sup>  |
| Total Floor Area | 160 m <sup>2</sup> |
| Home Width       | 7 m                |
| Home Length      | 25 m               |
| Land Area        | 386 m <sup>2</sup> |