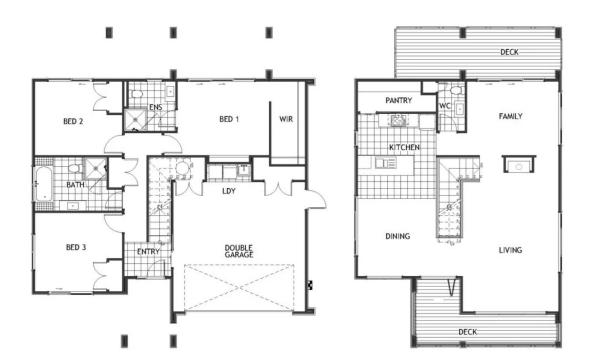

## Coastal views in Kahawai Point - Lot 345

| Living Area      | 178 m <sup>2</sup> |
|------------------|--------------------|
| Garage Area      | 36 m <sup>2</sup>  |
| Total Floor Area | 214 m <sup>2</sup> |
| Home Width       | 12.6 m             |
| Home Length      | 14.29 m            |
| Land Area        | 561 m <sup>2</sup> |