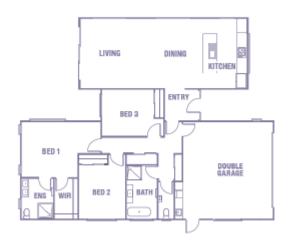

## Display Home - 5 William Jones Place, Chatterton River **Estate, Hanmer Springs**

Welcome to this stunning, modern single-level home, boasting 3 spacious bedrooms, including a master suite with an ensuite bathroom. The heart of the home is the open-plan kitchen and dining area, seamlessly flowing into the inviting living room and out to a charming alfresco space and expansive back garden.

You'll appreciate the convenience of an internal access carpeted double garage with an automatic door, making life just that little bit easier.

## Display Home - 5 William Jones Place, Chatterton River Estate, Hanmer Springs

Living Area

173 m<sup>2</sup>

The images may show features which may not be included in the standard plan or price. Your local Jennian New Home Consultant will confirm standard features and discuss your ideas. All plans remain the copyright of Jennian Homes.