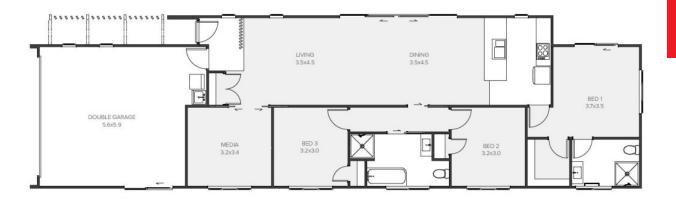

## Abby Schaefer

P 021 242 8802 E abby.schaefer@jennian.co.nz

| Living Area | 160.14 m <sup>2</sup> |
|-------------|-----------------------|
| Home Width  | 7 m                   |
| Home Length | 24.8 m                |
| Land Area   | 449 m <sup>2</sup>    |