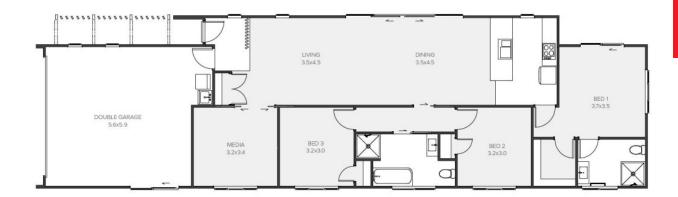

## Lots 1, 5-7 George Hawkins Way, Martinborough, Wairarapa, NZ House And Land | Your Dream Home in Martinborough

| Living Area | 160.14 m <sup>2</sup> |
|-------------|-----------------------|
| Home Width  | 7 m                   |
| Home Length | 24.8 m                |
| Land Area   | 449 m <sup>2</sup>    |