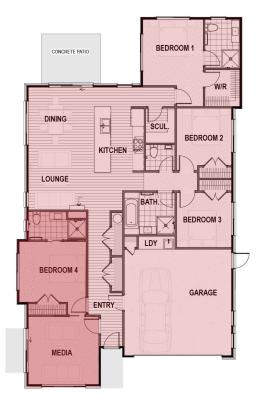

## House Plan

## Multi-Generational Living option 3

Do you want to help your young family get a good start in life or save money? Help out Mum or Dad if they are on their own? All while keeping some separation and space from each other? This could be your perfect home! A three-bedroom home with two bathrooms and a separate living and master bedroom with ensuite for an elderly relation or a young couple.

This home could even be used for guests who regularly come to visit, giving a bit of independent space at times for everyone!.

## **Multi-Generational Living option 3**

The images may show features which may not be included in the standard plan or price. Your local Jennian New Home Consultant will confirm standard features and discuss your ideas. All plans remain the copyright of Jennian Homes.