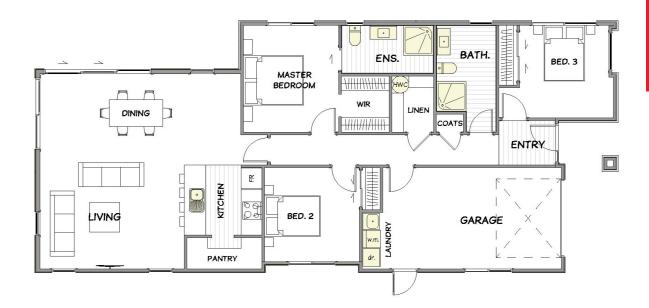

## Crombie

The Crombie is a sophisticated 3-bedroom house plan that perfectly blends fresh design with practical features. Featuring a high-pitched roof, open plan living, and a master bedroom with a walk-in wardrobe and ensuite, the Crombie is ideal for comfortable family living. The sleek mix of vertical cedar and plaster façade gives the home striking street appeal, while the light-filled living area is perfect for family gatherings.

## Crombie

| Living Area | 142.99 m <sup>2</sup> |
|-------------|-----------------------|
| Home Width  | 8.4 m                 |
| Home Length | 19.55 m               |

The images may show features which may not be included in the standard plan or price. Your local Jennian New Home Consultant will confirm standard features and discuss your ideas. All plans remain the copyright of Jennian Homes.