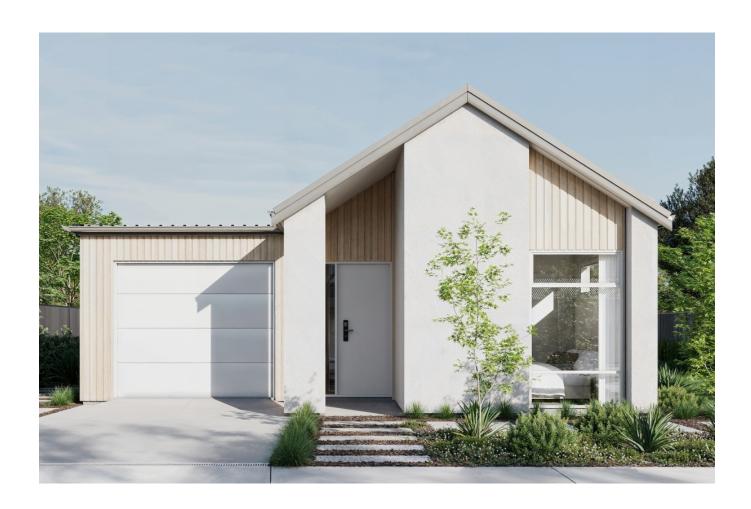

## Crombie

The Crombie is a sophisticated 3-bedroom house plan that perfectly blends fresh design with practical features. Featuring a high-pitched roof, open plan living, and a master bedroom with a walk-in wardrobe and ensuite, the Crombie is ideal for comfortable family living. The sleek mix of vertical cedar and plaster façade gives the home striking street appeal, while the light-filled living area is perfect for family gatherings.

## Crombie

| Living Area | 142.99 m <sup>2</sup> |
|-------------|-----------------------|
| Home Width  | 8.4 m                 |
| Home Length | 19.55 m               |

The images may show features which may not be included in the standard plan or price. Your local Jennian New Home Consultant will confirm standard features and discuss your ideas. All plans remain the copyright of Jennian Homes.