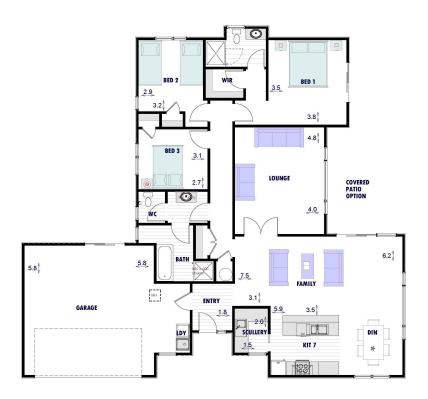

## Lot 2, 7 Fabians Road, Greytown, South Wairarapa, NZ | House And Land

This exceptional 3,039 sq m (more or less) bare block offers a unique opportunity to create your own rural sanctuary, just a short drive from both the vibrant Greytown and Martinborough villages. Step into the Waione plan, a home where every detail is crafted with care. With two living areas and three double bedrooms, there is plenty of space for every family member. The open-plan layout seamlessly connects the kitchen, dining, and living areas, creating a warm and inviting atmosphere.

## Lot 2, 7 Fabians Road, Greytown, South Wairarapa, NZ | House A Land

| Living Area | 180 m <sup>2</sup>  |
|-------------|---------------------|
| Home Width  | 17.1 m              |
| Home Length | 15.7 m              |
| Land Area   | 3039 m <sup>2</sup> |