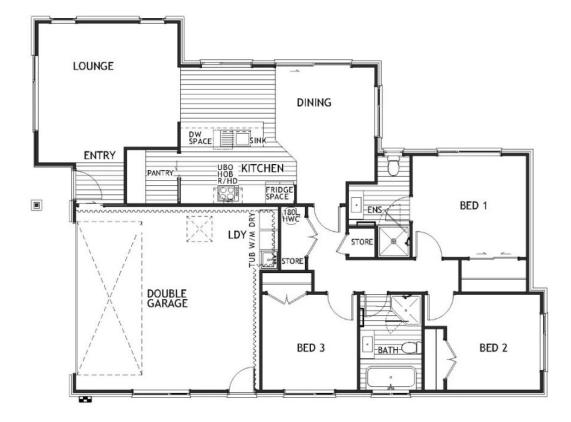

## 20 Hereford Drive Carterton, NZ | New Build

Sited for sun on the easy-care 648 sqm section the thoughtfully designed 153 sqm floor area offers three bedrooms, the main with fully tiled ensuite with wet floor shower and walk-in robe, a centrally positioned kitchen with large scullery, and a flowing living space that leads out through sliding doors to the concrete patio perfect for outdoor living & entertaining.

## 20 Hereford Drive Carterton, NZ | New Build

| Living Area | 153 m <sup>2</sup> |
|-------------|--------------------|
| Land Area   | 648 m <sup>2</sup> |

The images may show features which may not be included in the standard plan or price. Your local Jennian New Home Consultant will confirm standard features and discuss your ideas. All plans remain the copyright of Jennian Homes.