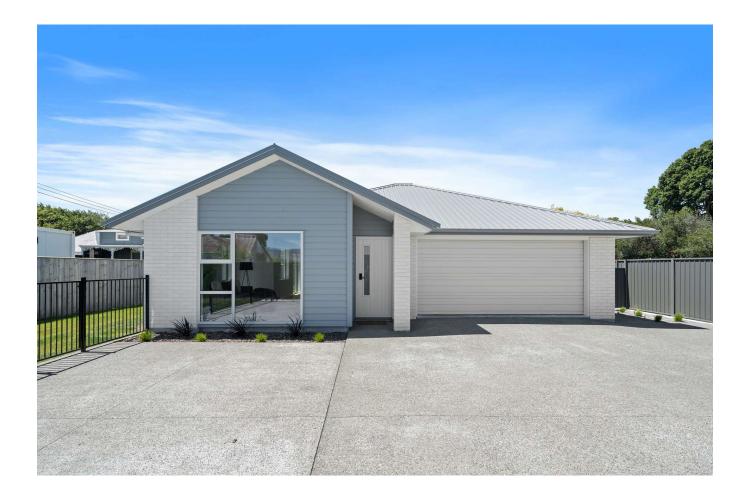

## New Home FROM \$819,000

## 20 Hereford Drive Carterton, NZ | New Build

Sited for sun on the easy-care 648 sqm section the thoughtfully designed 153 sqm floor area offers three bedrooms, the main with fully tiled ensuite with wet floor shower and walk-in robe, a centrally positioned kitchen with large scullery, and a flowing living space that leads out through sliding doors to the concrete patio perfect for outdoor living & entertaining.

## 20 Hereford Drive Carterton, NZ | New Build

| Living Area | 153 m <sup>2</sup> |
|-------------|--------------------|
| Land Area   | 648 m <sup>2</sup> |

The images may show features which may not be included in the standard plan or price. Your local Jennian New Home Consultant will confirm standard features and discuss your ideas. All plans remain the copyright of Jennian Homes.