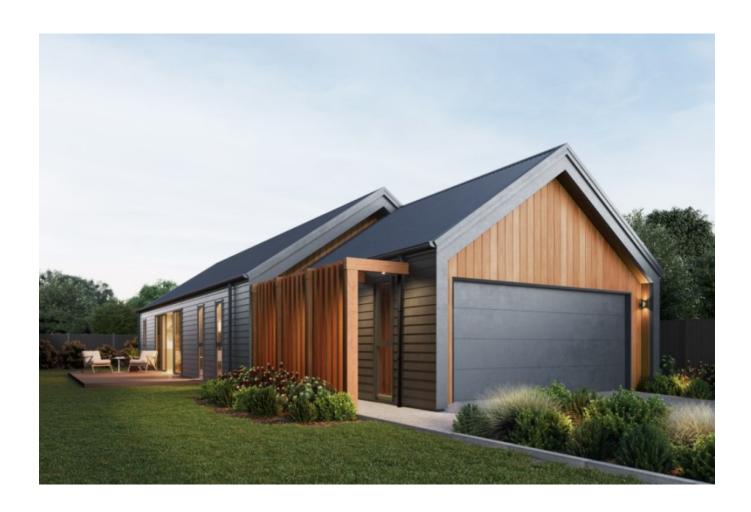

### 5 Opaki Meadows Lane, Lansdowne, Masterton, NZ | House And Land

Designed with your lifestyle in mind, The Catalina embodies the perfect balance of style, practicality, and comfort. It's a testament to the exceptional craftsmanship and ingenuity that Jennian Homes takes pride in. Imagine waking up to incredible views of the stunning Tararua Ranges every day! This elevated 1577m2 section offers not only stunning views but also a sense of space, all while being conveniently close to Masterton's CBD, Golf Club and Henley Lake to name a few, but the real joy would be meandering along the Lansdowne walking tracks.

## 5 Opaki Meadows Lane, Lansdowne, Masterton, NZ | House And Land

| Living Area | 160 m <sup>2</sup>  |
|-------------|---------------------|
| Home Width  | 7 m                 |
| Home Length | 24.8 m              |
| Land Area   | 1577 m <sup>2</sup> |