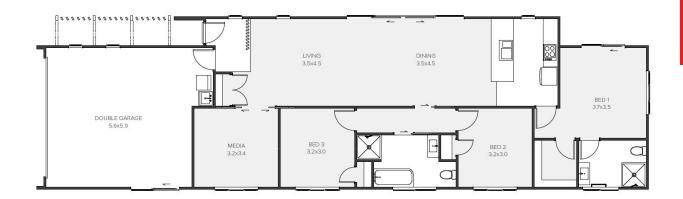

## 5 Opaki Meadows Lane, Lansdowne, Masterton, NZ | House And Land

| Living Area | 160 m <sup>2</sup>  |
|-------------|---------------------|
| Home Width  | 7 m                 |
| Home Length | 24.8 m              |
| Land Area   | 1577 m <sup>2</sup> |