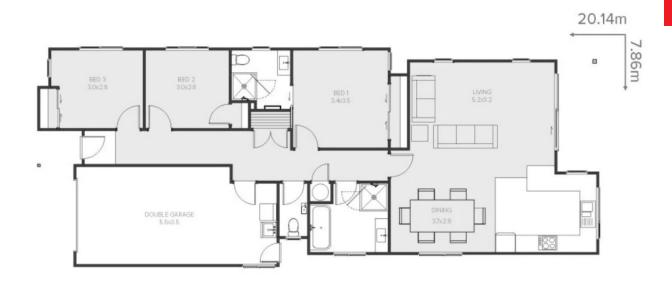

## Lot 1 or 2, 37 Jellicoe Street, Greytown, Wairarapa, NZ | House A Land

| Living Area      | 116.42 m <sup>2</sup> |
|------------------|-----------------------|
| Garage Area      | 25.27 m <sup>2</sup>  |
| Total Floor Area | 141.69 m <sup>2</sup> |
| Home Width       | 7.86 m                |
| Home Length      | 20.14 m               |
| Land Area        | 768 m <sup>2</sup>    |