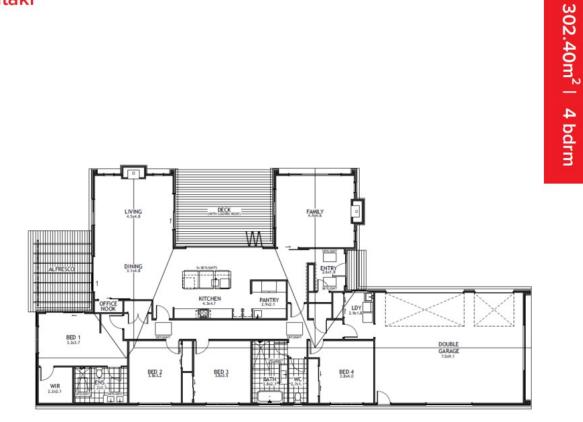

### **Arataki**

| Living Area      | 240.4 m <sup>2</sup> |
|------------------|----------------------|
| Garage Area      | 62 m <sup>2</sup>    |
| Total Floor Area | 302.4 m <sup>2</sup> |
| Home Width       | 14.71 m              |
| Home Length      | 30.11 m              |
| Land Area        | 18700 m <sup>2</sup> |