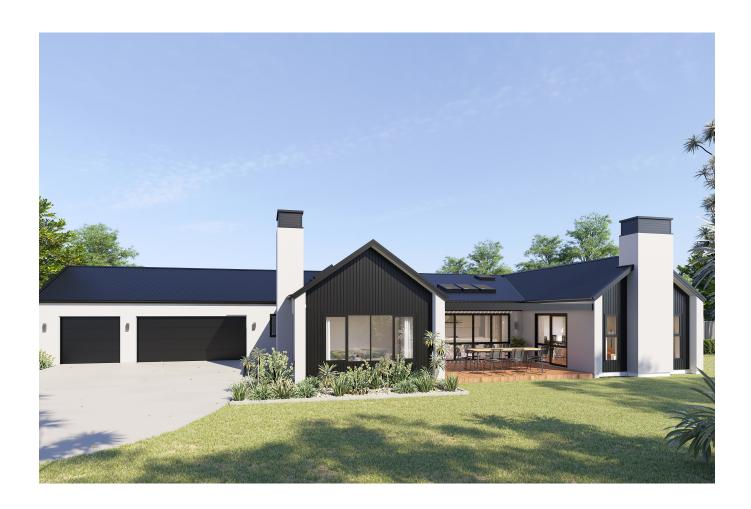

# House and Land Package FROM \$1,215,000

## 215 Wood Street, Greytown, Wairarapa, NZ | House And Land | Build your rural lifestyle dream

This expansive property is positioned just 4 minutes away from the vibrant village centre and offers the ideal canvas for crafting your dream lifestyle. Meander along the peaceful water race that gracefully winds through the section, providing a serene backdrop for your future home. The Arataki plan is designed to provide a comfortable and stylish living experience. It offers open plan living and dining areas, perfect for entertaining guests. The bedrooms are spacious and have built-in wardrobes, allowing plenty of natural light to illuminate the space.

### **Arataki**

| Living Area      | 240.4 m <sup>2</sup> |
|------------------|----------------------|
| Garage Area      | 62 m <sup>2</sup>    |
| Total Floor Area | 302.4 m <sup>2</sup> |
| Home Width       | 14.71 m              |
| Home Length      | 30.11 m              |
| Land Area        | 18700 m <sup>2</sup> |