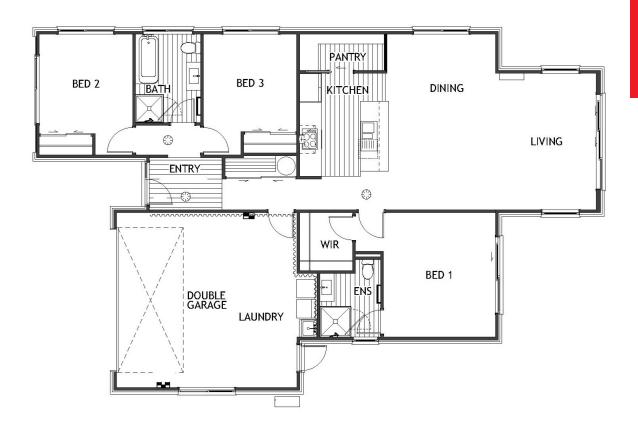

## Johnson

| <b>–</b> 3 | <b>2</b> | <b>a</b> 2 | <b>F</b> 2 | ₩ 1 |
|------------|----------|------------|------------|-----|
|------------|----------|------------|------------|-----|

This modern 162 sqm three-bedroom home provides a striking facade and stylish open-plan living. Step into the Johnson and experience a home where every detail is crafted with care. The Johnson uses smart and cost-effective design, featuring a skilfully designed kitchen with a walk-in pantry, open-plan living, and easy flow to the outdoor living space. Large windows and sliding doors flood the space with natural light, enhancing the sense of openness and connection to the outdoors.

## Johnson

| Living Area      | 127.06 m <sup>2</sup> |
|------------------|-----------------------|
| Garage Area      | 35.24 m <sup>2</sup>  |
| Total Floor Area | 162.3 m <sup>2</sup>  |
| Home Width       | 11.79 m               |
| Home Length      | 18.38 m               |