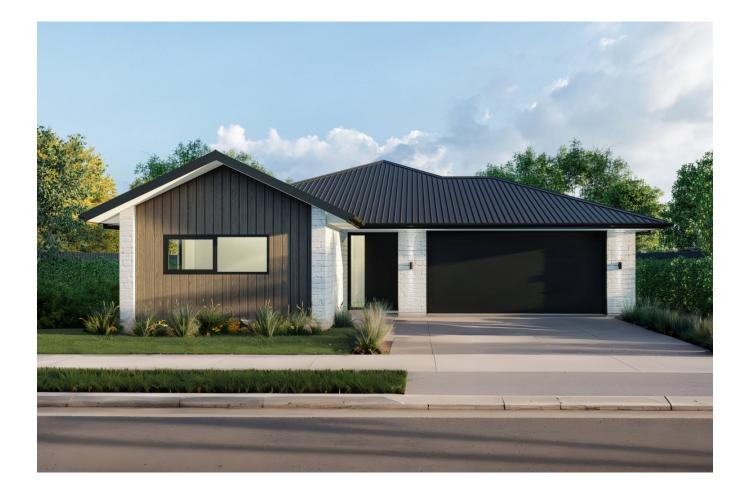

## Johnson

| <b>–</b> 3 | <b>2</b> | <b>a</b> 2 | <b>F</b> 2 | ₩ 1 |
|------------|----------|------------|------------|-----|
|------------|----------|------------|------------|-----|

This modern 162 sqm three-bedroom home provides a striking facade and stylish open-plan living. Step into the Johnson and experience a home where every detail is crafted with care. The Johnson uses smart and cost-effective design, featuring a skilfully designed kitchen with a walk-in pantry, open-plan living, and easy flow to the outdoor living space. Large windows and sliding doors flood the space with natural light, enhancing the sense of openness and connection to the outdoors.